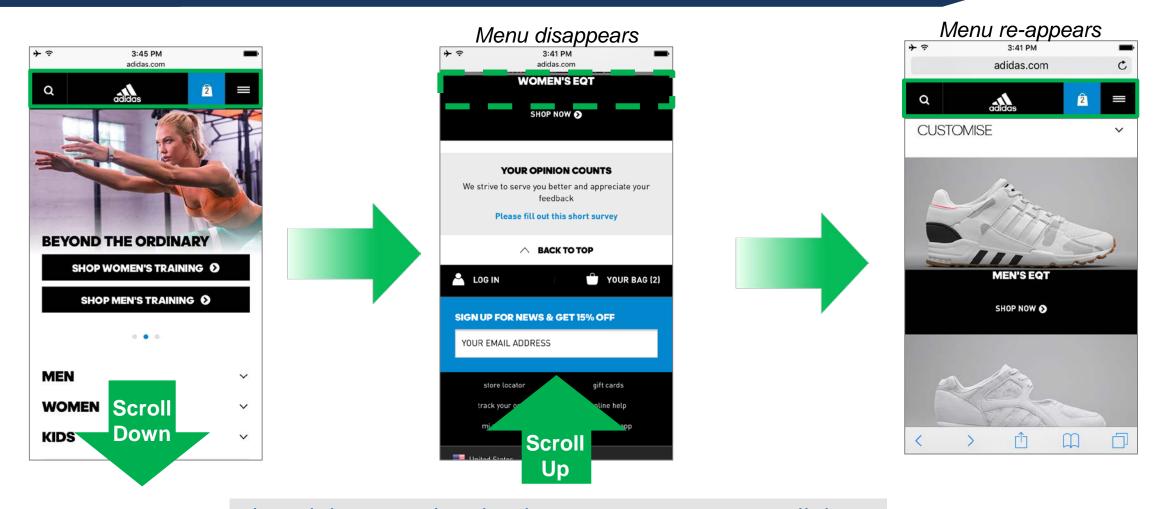

MGM GRAND.

John Ellertson | jellertson@northpage.com | 203-405-2261 | NorthPage.com

The Adidas menu header disappears as visitors scroll down to focus on page-specific content and re-appears as visitors scroll up to focus on navigation paths