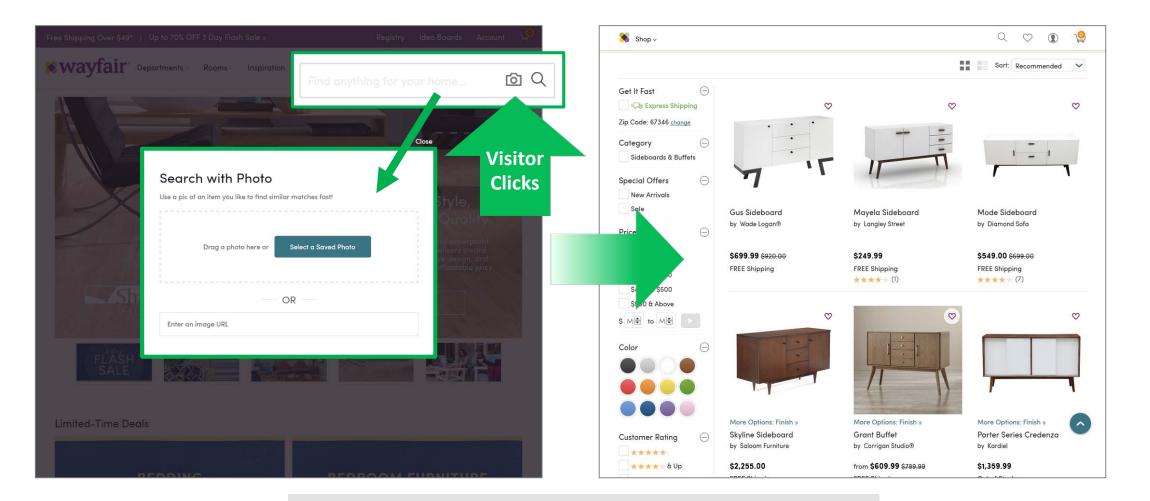

## Advanced Site Search Functionality

View the Source URL

The Wayfair website allows visitors to find similar products by uploading an image

NorthPage

John Ellertson | jellertson@northpage.com | 203-405-2261 | NorthPage.com