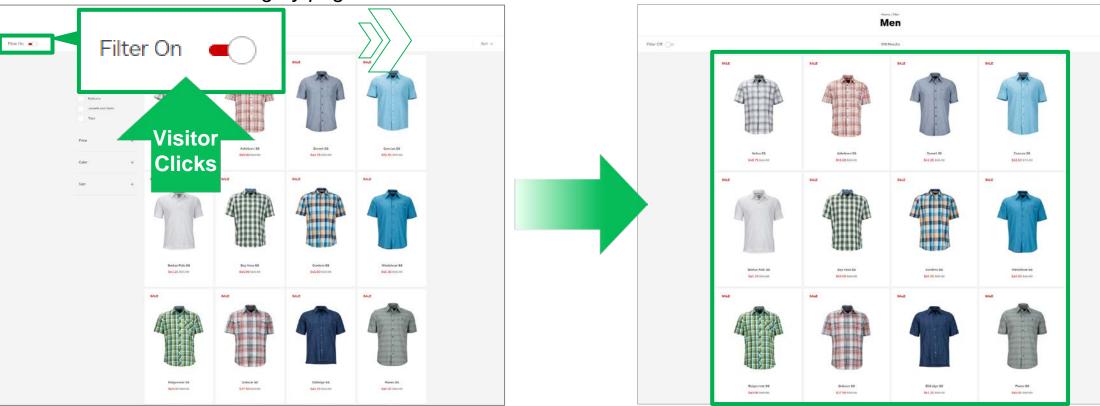

NorthPage

John Ellertson | jellertson@northpage.com | 203-405-2261 | NorthPage.com

Men's Category page

The Marmot website has an on/off feature allowing visitors to hide filter options, enlarging product images and enhancing product discovery